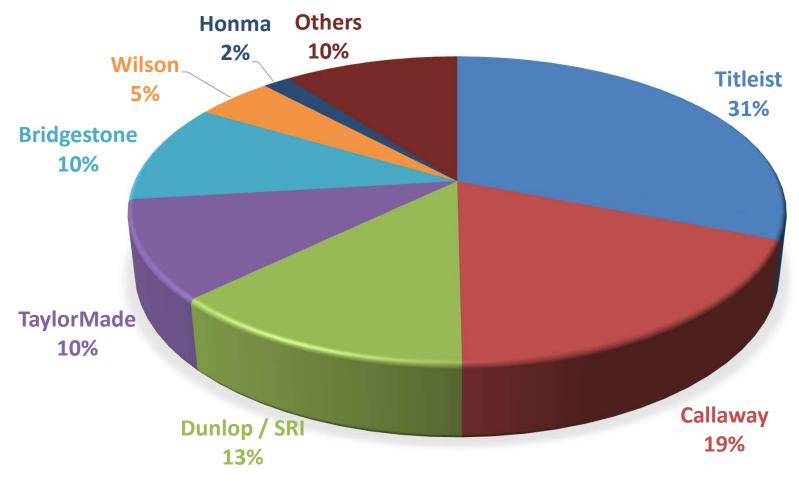

### Market share of Golf Ball Brands

<sup>\*</sup> Source from: Golf Data Tech and the estimate of procurement of each golf ball brands.