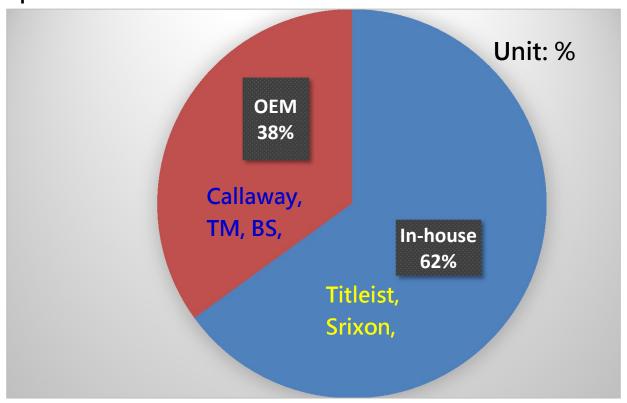

# Golf Ball OEM Market Ratio

- Titleist & Srixon 100% keep production in house.
- Estimated of Golf ball market demand, there are more than 62% inhouse production.

<sup>\*</sup> Source from: Golf Data Tech and the estimate of procurement of each golf ball brands.