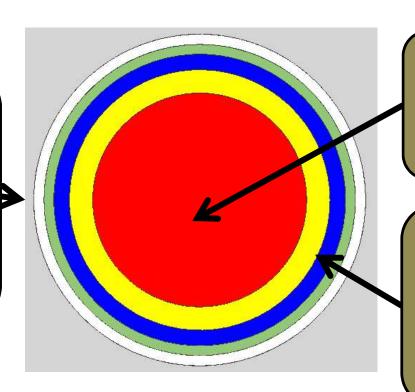

## **Product Introduction**

- Core: Distance feeling
- Mentle: back spin control and distance.
- Cover: Less air resistance · drop-and -stop

### Cover (Injection)

- Size/Roundness
- Concentricity
- Bond strength
- Dimple
- Durability
- Softness

### Core (Rubber)

- Elasticity
- Compression
- Size/Roundness

### Mantle (Injection)

- Size/Roundness
- Concentricity
- Bond strength
- Elasticity
- Thickness