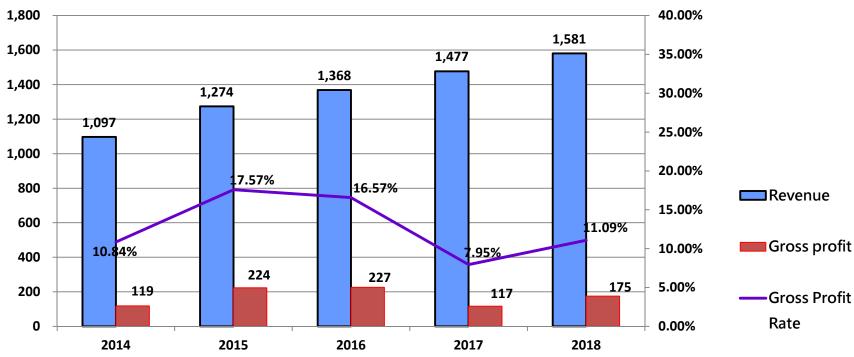

## **LTC** Revenue, sales gross profit, gross profit margin in the past five years